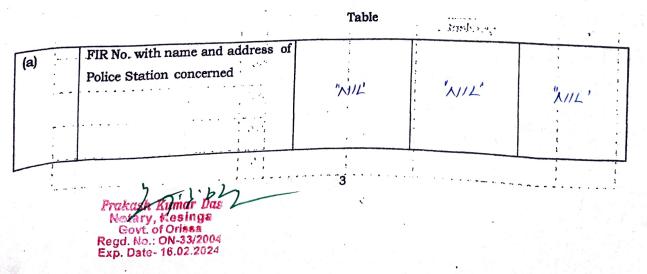

81. No

AFFIDAVIT TO BE FILED BY THE CANDIDATE ALONGWITH NOMINATION PAPER TO THE ELECTION OFFICER /RETURNING OFFICER FOR ELECTION TO OFFICE OF

Ward No.\_\_\_\_\_ of \_\_\_\_\_\_NAC/Municipality/Municipal Date 7. Corporation for the office of Councillor /Corporator/

OR \_\_\_\_\_\_ NAC/Municipality/Municipal Corporation for the office of Chairperson/Mayor

(strike out whichever is not applicable)

I. Manal. Kuman Shan Son / daughter/wife

of Late Bed Puss Kash Sharran Aged years, years, resident of Jam bhawan Stali, hl. M. 11, Keen mention full postal address), a candidate at the above election, do hereby solemnly affirm and state on oath as under:-

(1) I am a candidate set up by <u>BJP</u>

(name of the political party) / am contesting as an Independent candidate. (strike out whichever is not applicable)

is/are

(i)..... (ii).....

Manoj Kumar J' sh Kumar Das-22